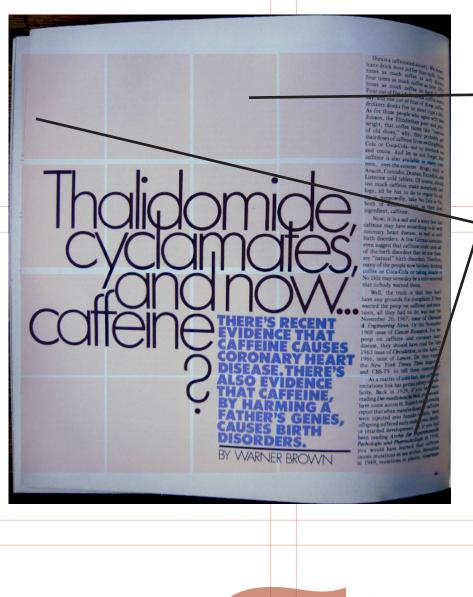

## -Module/Field:

Area calculated by line legnth with depth defined by leading. individual units of space separated by regular intervals, when repeated across the page format, create columns and rows

#### -,Passive/Active corners:

Top left (strongest) and bottom right (weakest) modules. The module leading the viewer in in western culture (because we read left to right) is the top left corner of the page. The weakest is the bottom right, traditionally the last place we look.