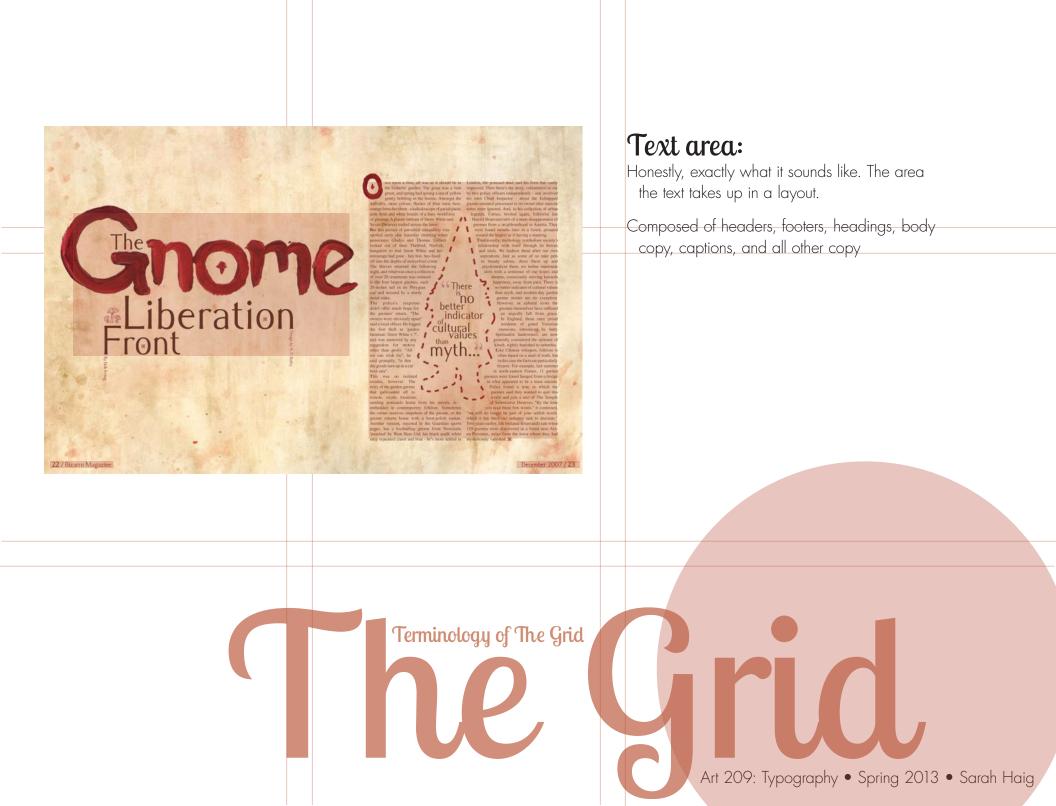

#### So...what is the grid?

The underlying structure on which information is positioned and presented.

#### It needs to be designed to be more flexible than a singul straight column of text to:

1. move the viewer through the page

- 2. direct attention/control attention
- accomodate a variety of material including text, images and other design elements in an organized manner